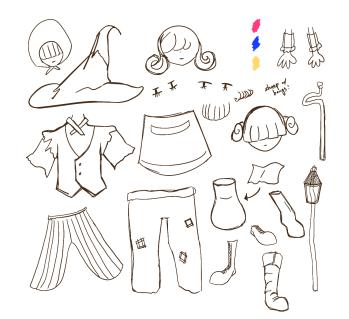

## THESIS PANEL PRESENTATION

SP-CDILL-403-04 Professor Rudy Gutierrez Danni Qu

> dqux2@pratt.edu danniqu.com

My thesis is a series of illustrated assets that can be used for Creative Coding. Through creating a fictional world, I aim to create a space where time stops and everyone can have a digitally therapeutic experience.