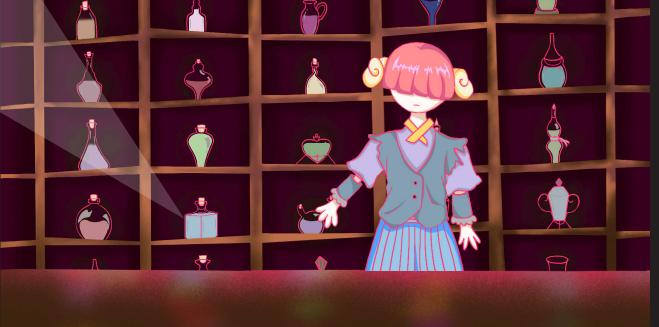

## MOVE YOUR CURSOR TO EXPLORE.

WELCOME TO LAND DER HEILUNG.

LAND DER HEILUNG (NIGHT)

ORDER? YES NO

 $\times$ 

 $\times$ 

TAKE THE DAFFODIL?

YOU PICKED UP THE DAFFODIL.