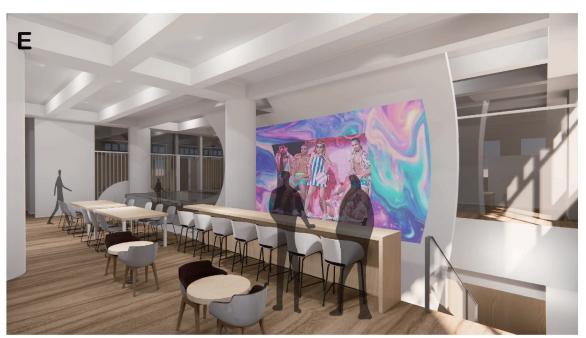

### GALLERY SPACE x FOOD SPACE

### STATEMENT

THIS RESTAURANT IS A COMBINATION OF FOOD SPACE AND PROJECTION GALLERY WHICH PROVIDE ARTISTS A CONCEPTUAL SPACE TO EXHIBIT THEIR ARTWORK AND ALLOW PEOPLE TO ENJOY THE ARTS IN A DIFFERENT WAY.

#### **DURING PANDEMIC**

MOST GALLERIES ARE CLOSED DURING PANDEMIC,
PEOPLE CAN ONLY SEE ARTWORKS ONLINE.
THIS RESTAURANT PROVIDE DINING SPACES WITH PARTITIONS
THAT ALLOW PEOPLE TO NOT ONLY EAT HERE
BUT ALSO ENJOY THE PROJECTION EXHIBITION.