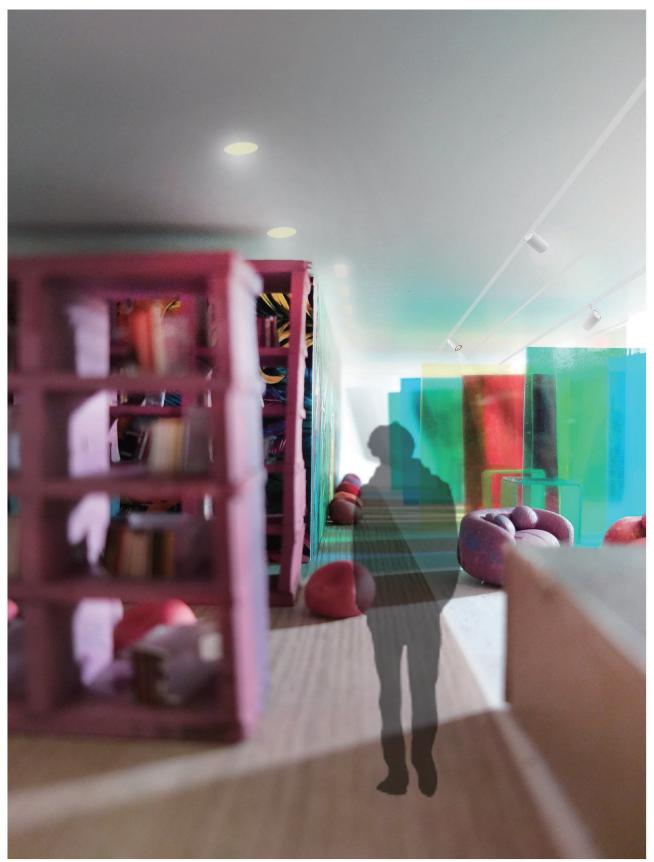

As the music industry developing, the music is no longer the only element. The cooperation of artists in different fields is getting more and more important, so as the music and performance creating space. Curves are used to create spaces that can easily gather artists to cooperate.

Site



#### **Materials**



### **Choosen Furniture**

Kinzie Screen from HBF Standing Desk from Knoll Desk Chair from Knoll









Scale: 3/8" = 1'-1"







2F Plan Scale: 3/8" = 1'-1"



Section A-A' Scale: 3/8" = 1'-1"



Section A-A' Scale: 3/8" = 1'-1"























# PALETTE

—Library and Tourist Center in Buenos Aires, Argentina

Class: INT 715-05 FA19

Professor: Monica Kumar / Amanda Arikol

Name: YueMin Hu / JiWon Lee









Daytime Elevation Scale:3/8"=1'-0"





## Perspective







Perspective

### GALLERY SPACE x FOOD SPACE

### STATEMENT

THIS RESTAURANT IS A COMBINATION OF FOOD SPACE AND PROJECTION GALLERY WHICH PROVIDE ARTISTS A CONCEPTUAL SPACE TO EXHIBIT THEIR ARTWORK AND ALLOW PEOPLE TO ENJOY THE ARTS IN A DIFFERENT WAY.

#### **DURING PANDEMIC**

MOST GALLERIES ARE CLOSED DURING PANDEMIC,
PEOPLE CAN ONLY SEE ARTWORKS ONLINE.
THIS RESTAURANT PROVIDE DINING SPACES WITH PARTITIONS
THAT ALLOW PEOPLE TO NOT ONLY EAT HERE
BUT ALSO ENJOY THE PROJECTION EXHIBITION.





SECTION A



SECTION B



SECTION C