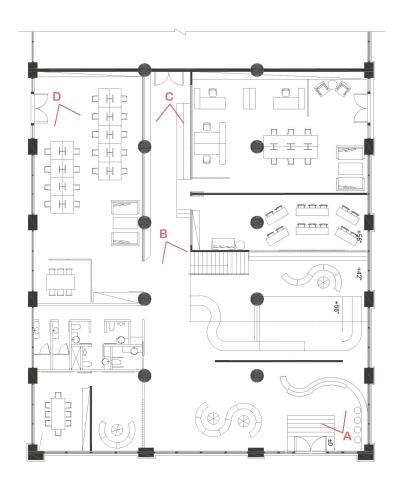

### **Choosen Furniture**

Kinzie Screen from HBF Standing Desk from Knoll Desk Chair from Knoll

Scale: 3/8" = 1'-1"

2F Plan Scale: 3/8" = 1'-1"

Section A-A' Scale: 3/8" = 1'-1"

Section A-A' Scale: 3/8" = 1'-1"

SECTION A

SECTION B

SECTION C