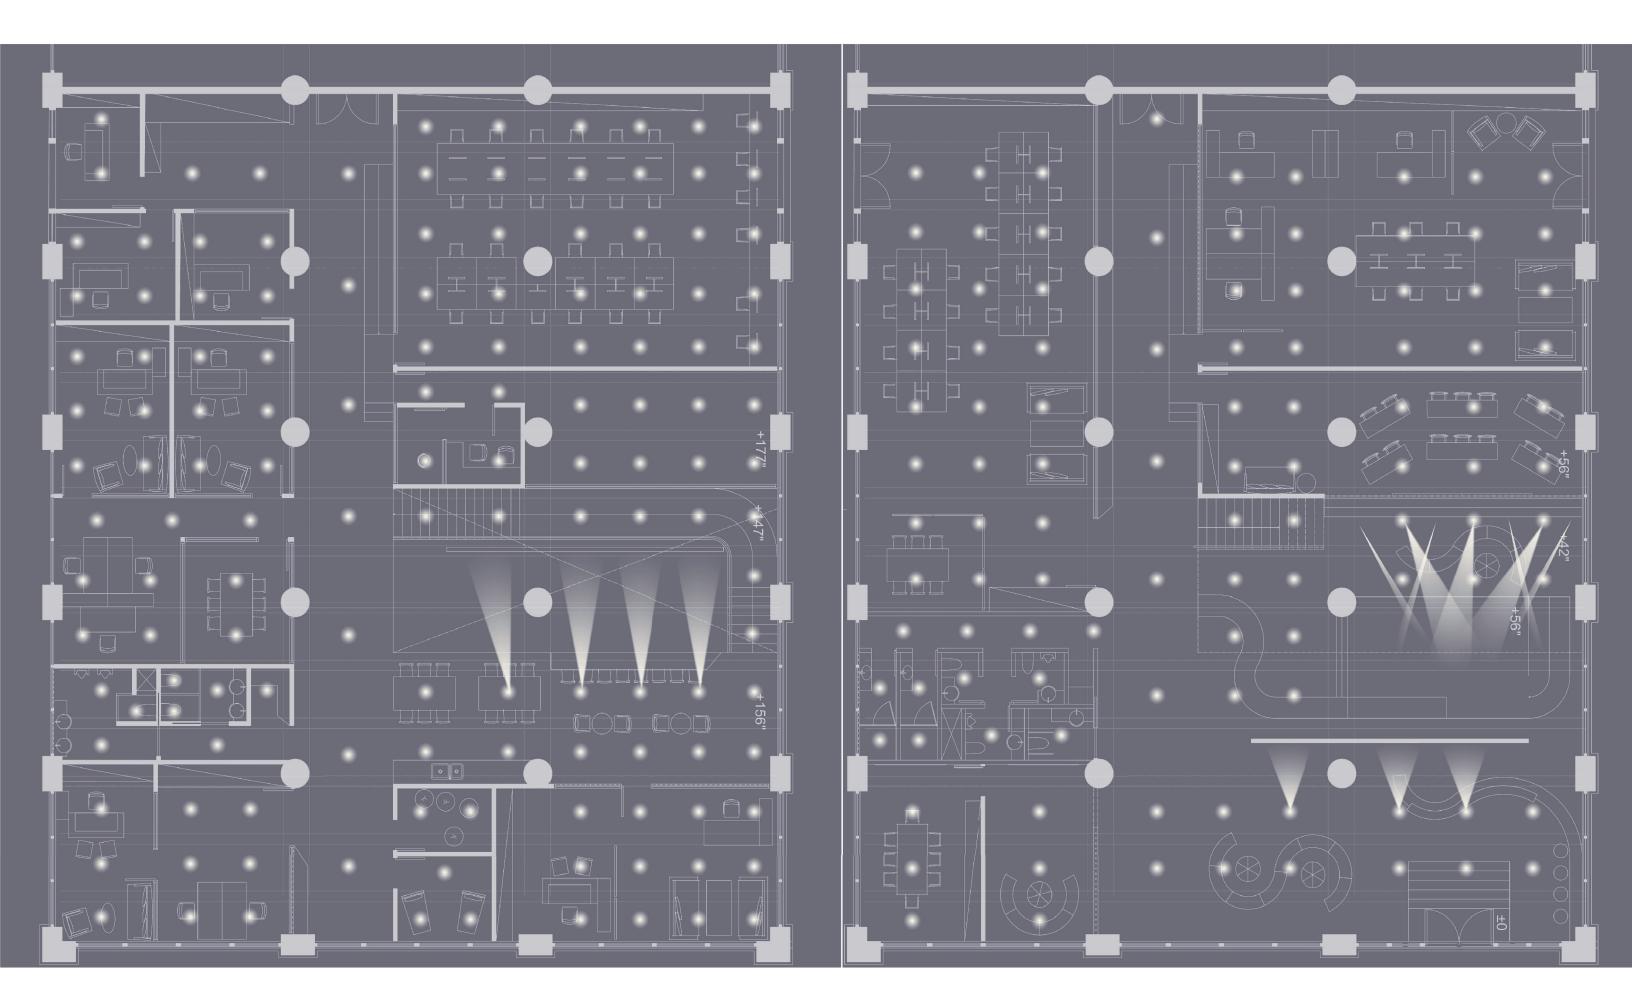

#### **Materials**

### **Choosen Furniture**

Kinzie Screen from HBF Standing Desk from Knoll Desk Chair from Knoll

Scale: 3/8" = 1'-1"

2F Plan Scale: 3/8" = 1'-1"

Section A-A' Scale: 3/8" = 1'-1"

Section A-A' Scale: 3/8" = 1'-1"