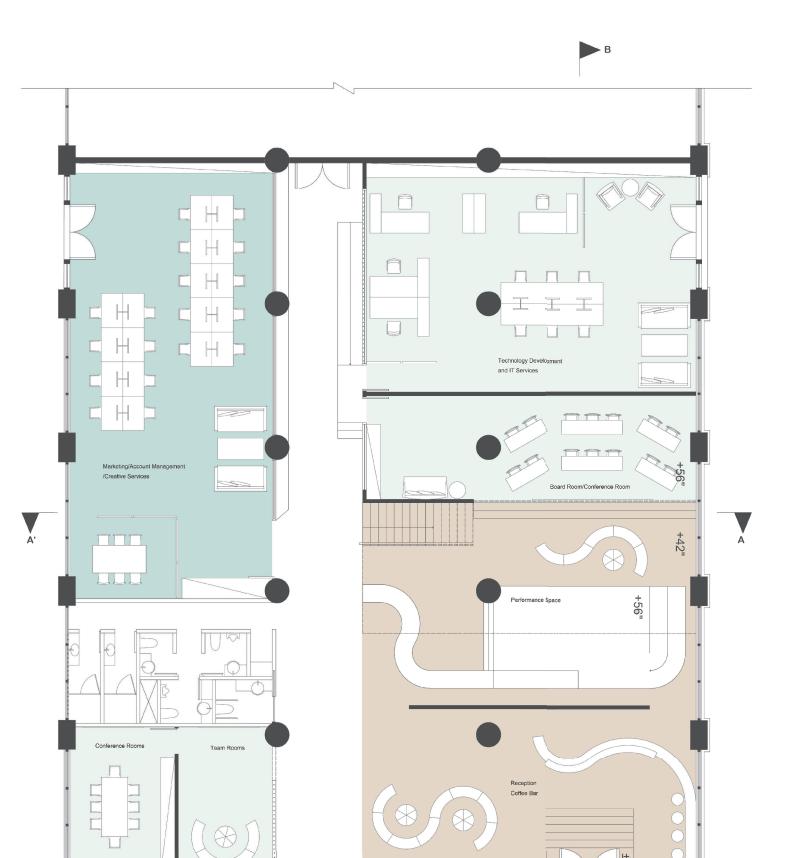

### **Choosen Furniture**

Kinzie Screen from HBF Standing Desk from Knoll Desk Chair from Knoll

Scale: 3/8" = 1'-1"

2F Plan Scale: 3/8" = 1'-1"

Section A-A' Scale: 3/8" = 1'-1"

Section A-A' Scale: 3/8" = 1'-1"