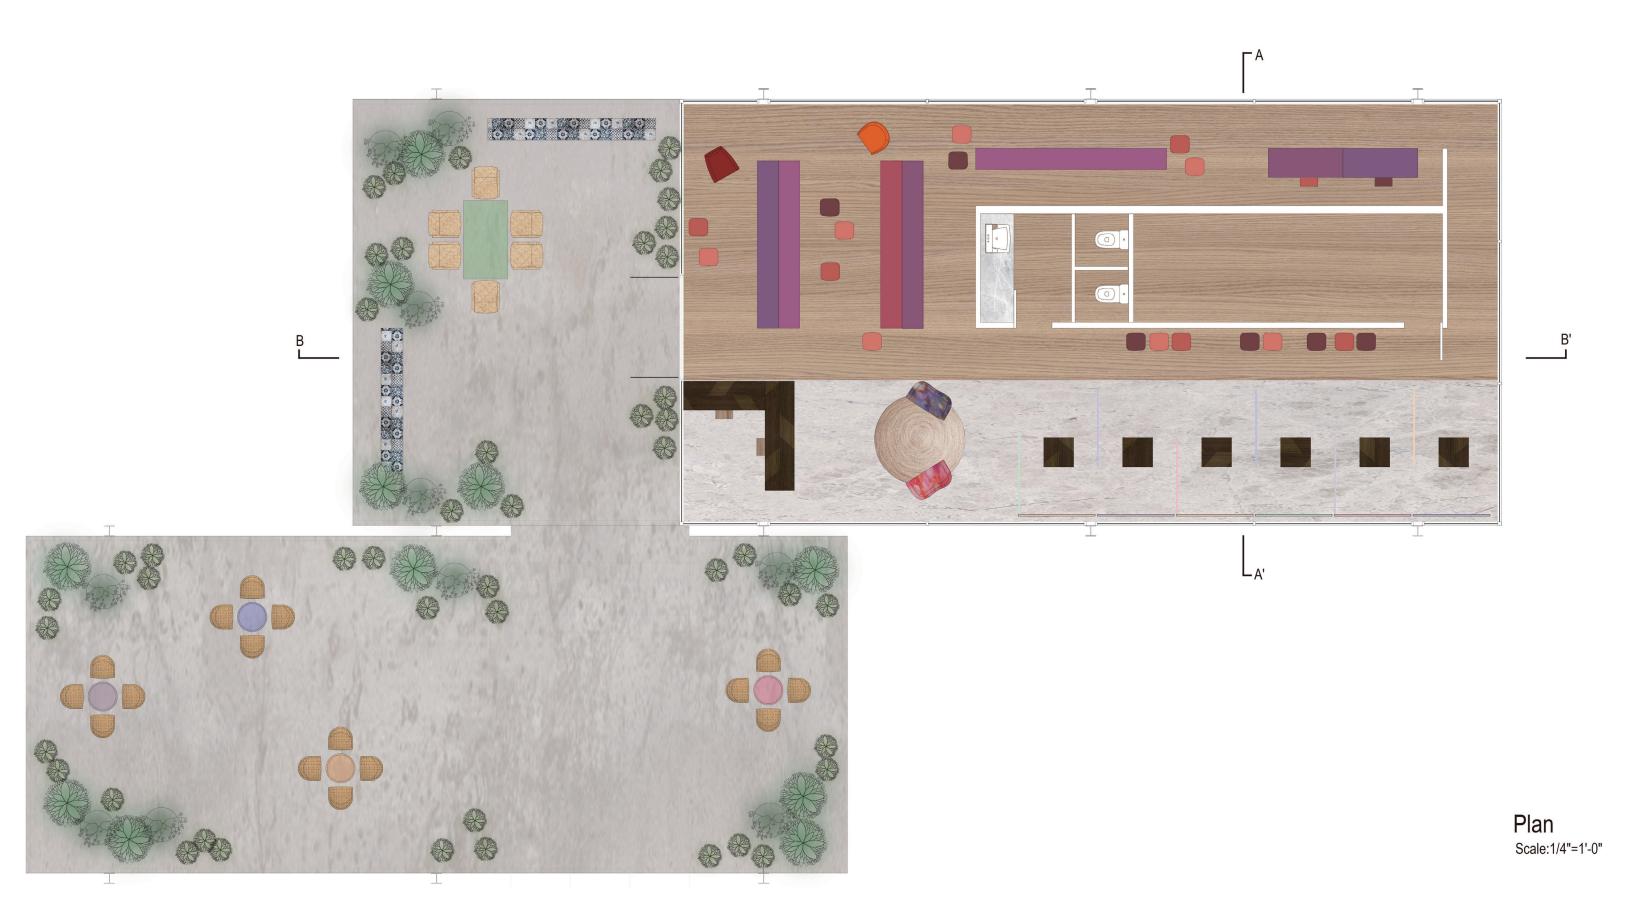

Site

#### **Materials**

### **Choosen Furniture**

Kinzie Screen from HBF Standing Desk from Knoll Desk Chair from Knoll

Scale: 3/8" = 1'-1"

2F Plan Scale: 3/8" = 1'-1"

Section A-A' Scale: 3/8" = 1'-1"

Section A-A' Scale: 3/8" = 1'-1"