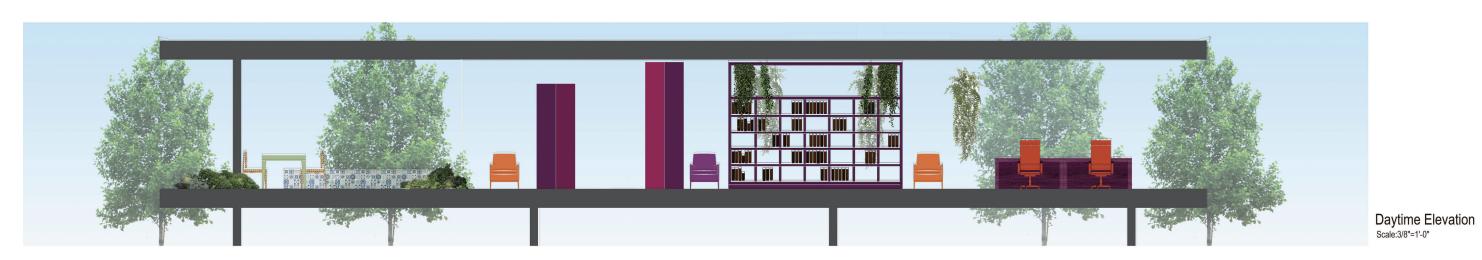

# PALETTE

—Library and Tourist Center in Buenos Aires, Argentina

Class: INT 715-05 FA19

Professor: Monica Kumar / Amanda Arikol

Name: YueMin Hu / JiWon Lee

Daytime Elevation Scale:3/8"=1'-0"