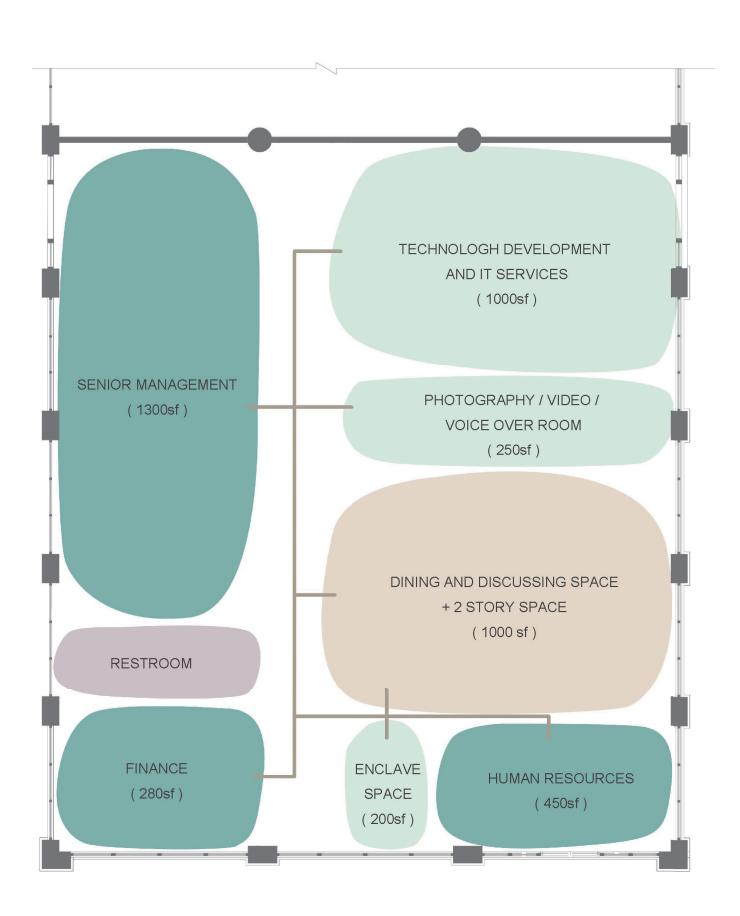

### **Concept Statement:**

As the music industry developing, the music is no longer the only element. The cooperation of artists in different fields is getting more and more important, so as the music and performance creating space. Curves are used to create spaces that can easily gather artists to cooperate.