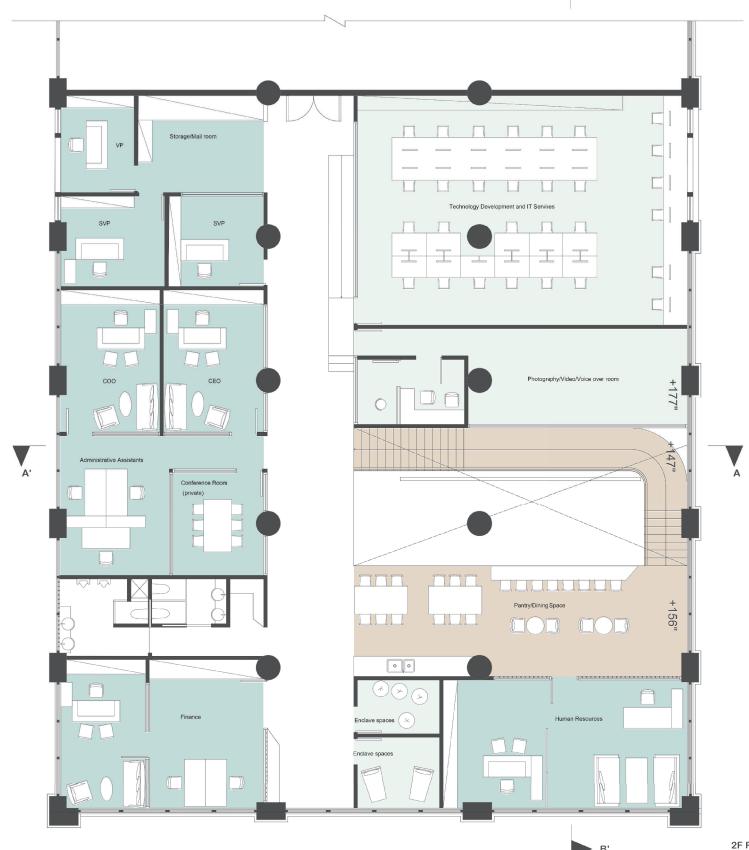

### **Choosen Furniture**

Kinzie Screen from HBF Standing Desk from Knoll Desk Chair from Knoll

Scale: 3/8" = 1'-1"

2F Plan Scale: 3/8" = 1'-1"

Section A-A' Scale: 3/8" = 1'-1"

Section A-A' Scale: 3/8" = 1'-1"