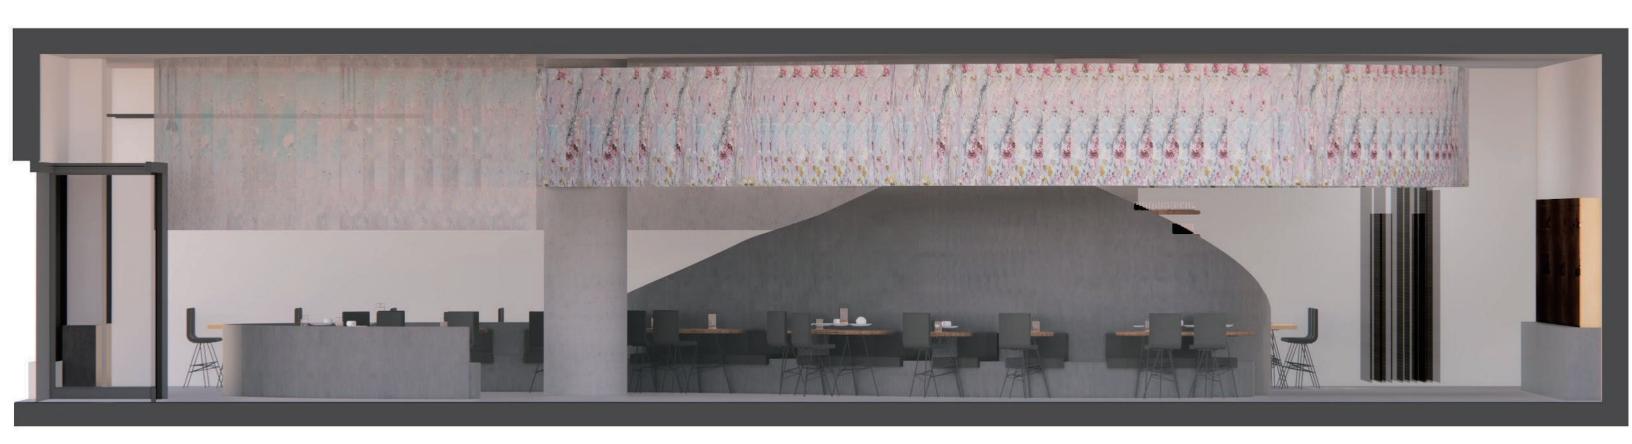

Section A-A' Scale: 3/8" = 1'-1"























# PALETTE

—Library and Tourist Center in Buenos Aires, Argentina

Class: INT 715-05 FA19

Professor: Monica Kumar / Amanda Arikol

Name: YueMin Hu / JiWon Lee









Daytime Elevation Scale:3/8"=1'-0"





## Perspective







Perspective

### GALLERY SPACE x FOOD SPACE

### STATEMENT

THIS RESTAURANT IS A COMBINATION OF FOOD SPACE AND PROJECTION GALLERY WHICH PROVIDE ARTISTS A CONCEPTUAL SPACE TO EXHIBIT THEIR ARTWORK AND ALLOW PEOPLE TO ENJOY THE ARTS IN A DIFFERENT WAY.

#### **DURING PANDEMIC**

MOST GALLERIES ARE CLOSED DURING PANDEMIC,
PEOPLE CAN ONLY SEE ARTWORKS ONLINE.
THIS RESTAURANT PROVIDE DINING SPACES WITH PARTITIONS
THAT ALLOW PEOPLE TO NOT ONLY EAT HERE
BUT ALSO ENJOY THE PROJECTION EXHIBITION.





SECTION A



SECTION B



SECTION C