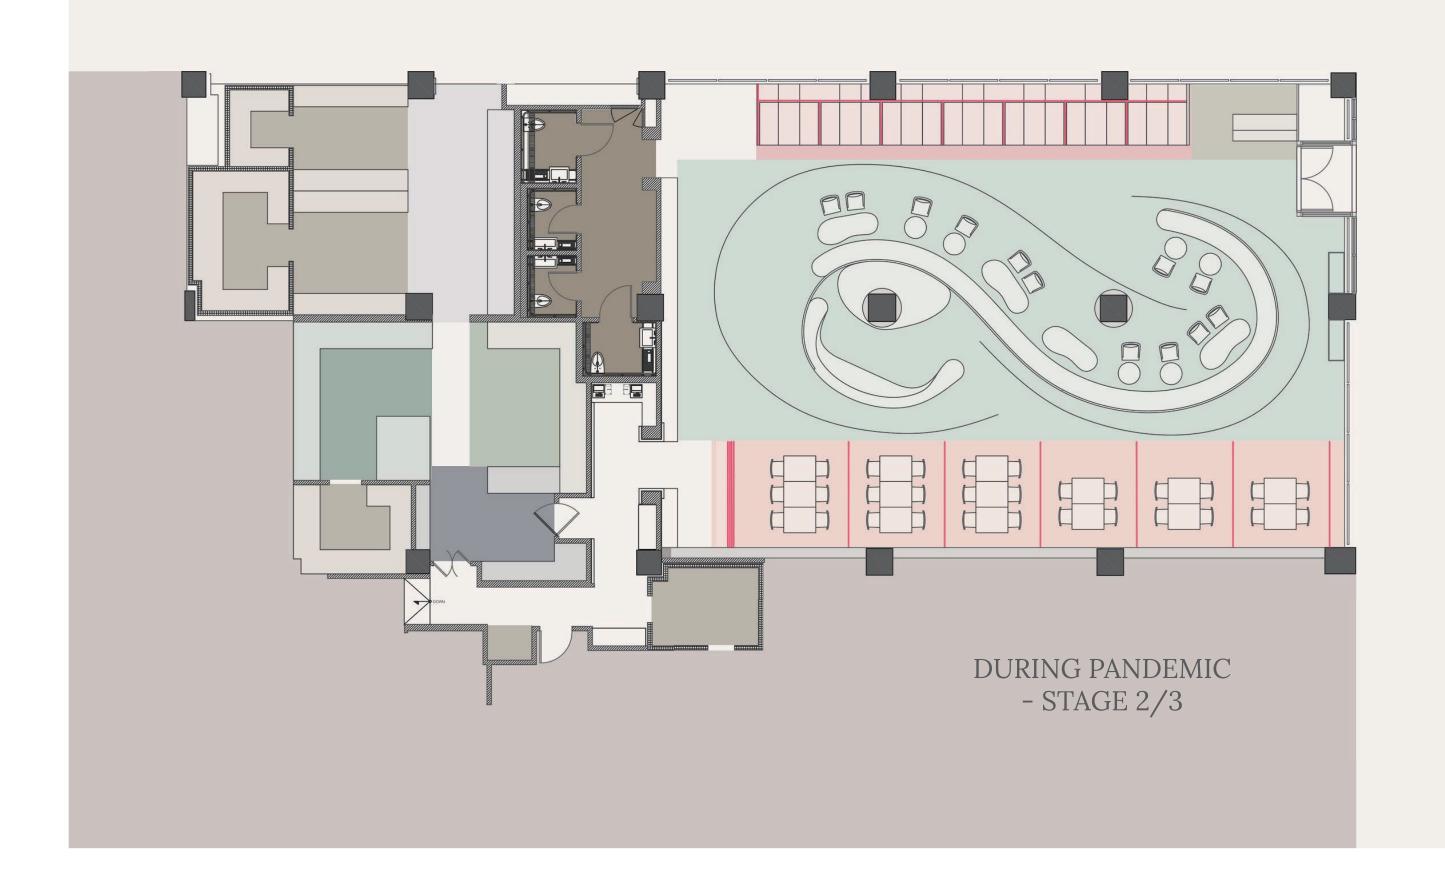

#### **DURING PANDEMIC**

MOST GALLERIES ARE CLOSED DURING PANDEMIC,
PEOPLE CAN ONLY SEE ARTWORKS ONLINE.
THIS RESTAURANT PROVIDE DINING SPACES WITH PARTITIONS
THAT ALLOW PEOPLE TO NOT ONLY EAT HERE
BUT ALSO ENJOY THE PROJECTION EXHIBITION.