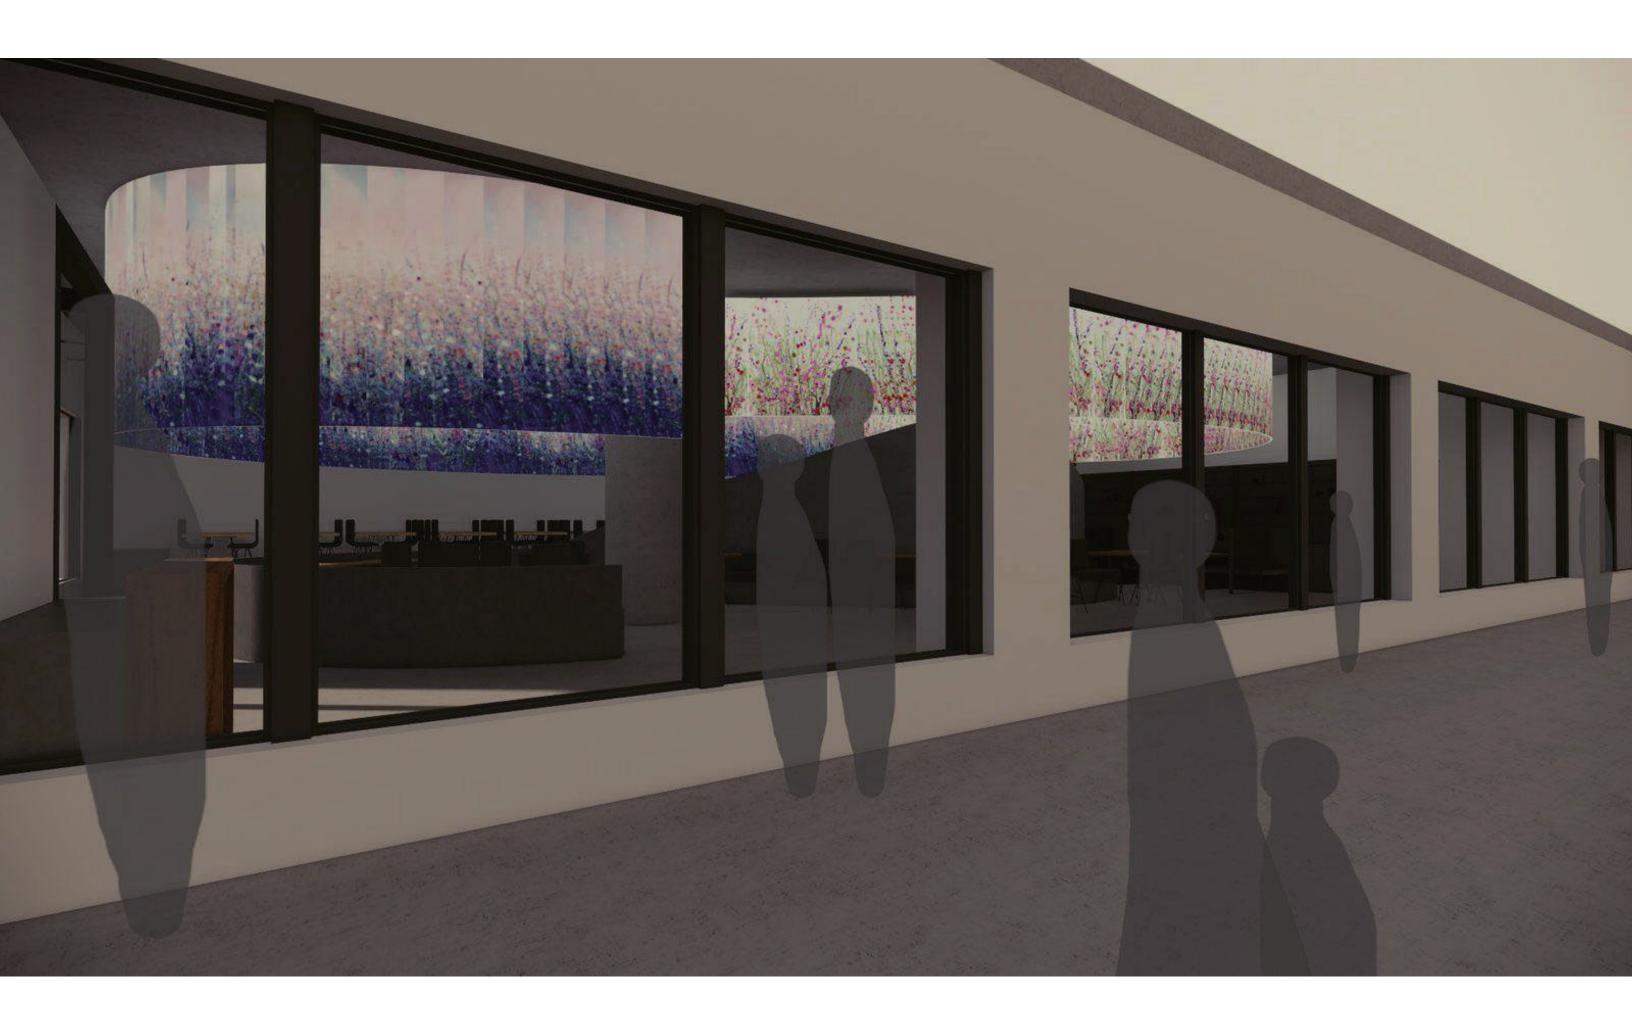

### GALLERY SPACE x FOOD SPACE

### STATEMENT

THIS RESTAURANT IS A COMBINATION OF FOOD SPACE AND PROJECTION GALLERY WHICH PROVIDE ARTISTS A CONCEPTUAL SPACE TO EXHIBIT THEIR ARTWORK AND ALLOW PEOPLE TO ENJOY THE ARTS IN A DIFFERENT WAY.