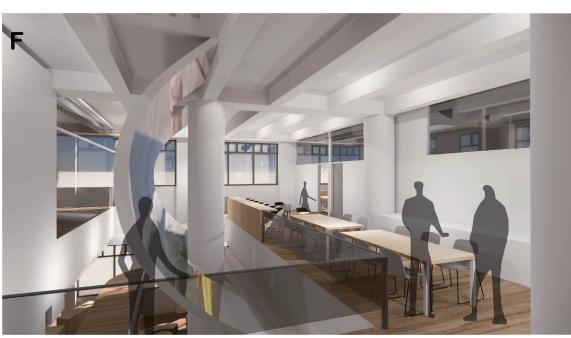

### GALLERY SPACE x FOOD SPACE

### STATEMENT

THIS RESTAURANT IS A COMBINATION OF FOOD SPACE AND PROJECTION GALLERY WHICH PROVIDE ARTISTS A CONCEPTUAL SPACE TO EXHIBIT THEIR ARTWORK AND ALLOW PEOPLE TO ENJOY THE ARTS IN A DIFFERENT WAY.

#### **DURING PANDEMIC**

MOST GALLERIES ARE CLOSED DURING PANDEMIC,
PEOPLE CAN ONLY SEE ARTWORKS ONLINE.
THIS RESTAURANT PROVIDE DINING SPACES WITH PARTITIONS
THAT ALLOW PEOPLE TO NOT ONLY EAT HERE
BUT ALSO ENJOY THE PROJECTION EXHIBITION.