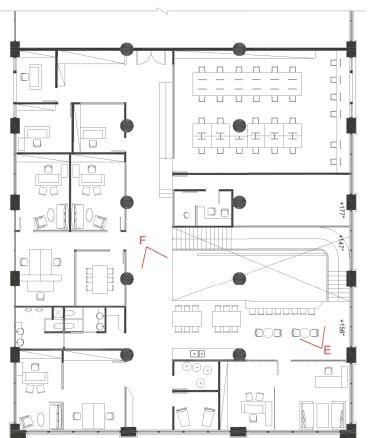

### **Concept Statement:**

As the music industry developing, the music is no longer the only element. The cooperation of artists in different fields is getting more and more important, so as the music and performance creating space. Curves are used to create spaces that can easily gather artists to cooperate.

Site



#### **Materials**



### **Choosen Furniture**

Kinzie Screen from HBF Standing Desk from Knoll Desk Chair from Knoll









Scale: 3/8" = 1'-1"







2F Plan Scale: 3/8" = 1'-1"



Section A-A' Scale: 3/8" = 1'-1"



Section A-A' Scale: 3/8" = 1'-1"























# PALETTE

—Library and Tourist Center in Buenos Aires, Argentina

Class: INT 715-05 FA19

Professor: Monica Kumar / Amanda Arikol

Name: YueMin Hu / JiWon Lee









Daytime Elevation Scale:3/8"=1'-0"





## Perspective







Perspective

### GALLERY SPACE x FOOD SPACE

### STATEMENT

THIS RESTAURANT IS A COMBINATION OF FOOD SPACE AND PROJECTION GALLERY WHICH PROVIDE ARTISTS A CONCEPTUAL SPACE TO EXHIBIT THEIR ARTWORK AND ALLOW PEOPLE TO ENJOY THE ARTS IN A DIFFERENT WAY.

#### **DURING PANDEMIC**

MOST GALLERIES ARE CLOSED DURING PANDEMIC,
PEOPLE CAN ONLY SEE ARTWORKS ONLINE.
THIS RESTAURANT PROVIDE DINING SPACES WITH PARTITIONS
THAT ALLOW PEOPLE TO NOT ONLY EAT HERE
BUT ALSO ENJOY THE PROJECTION EXHIBITION.





SECTION A



SECTION B



SECTION C