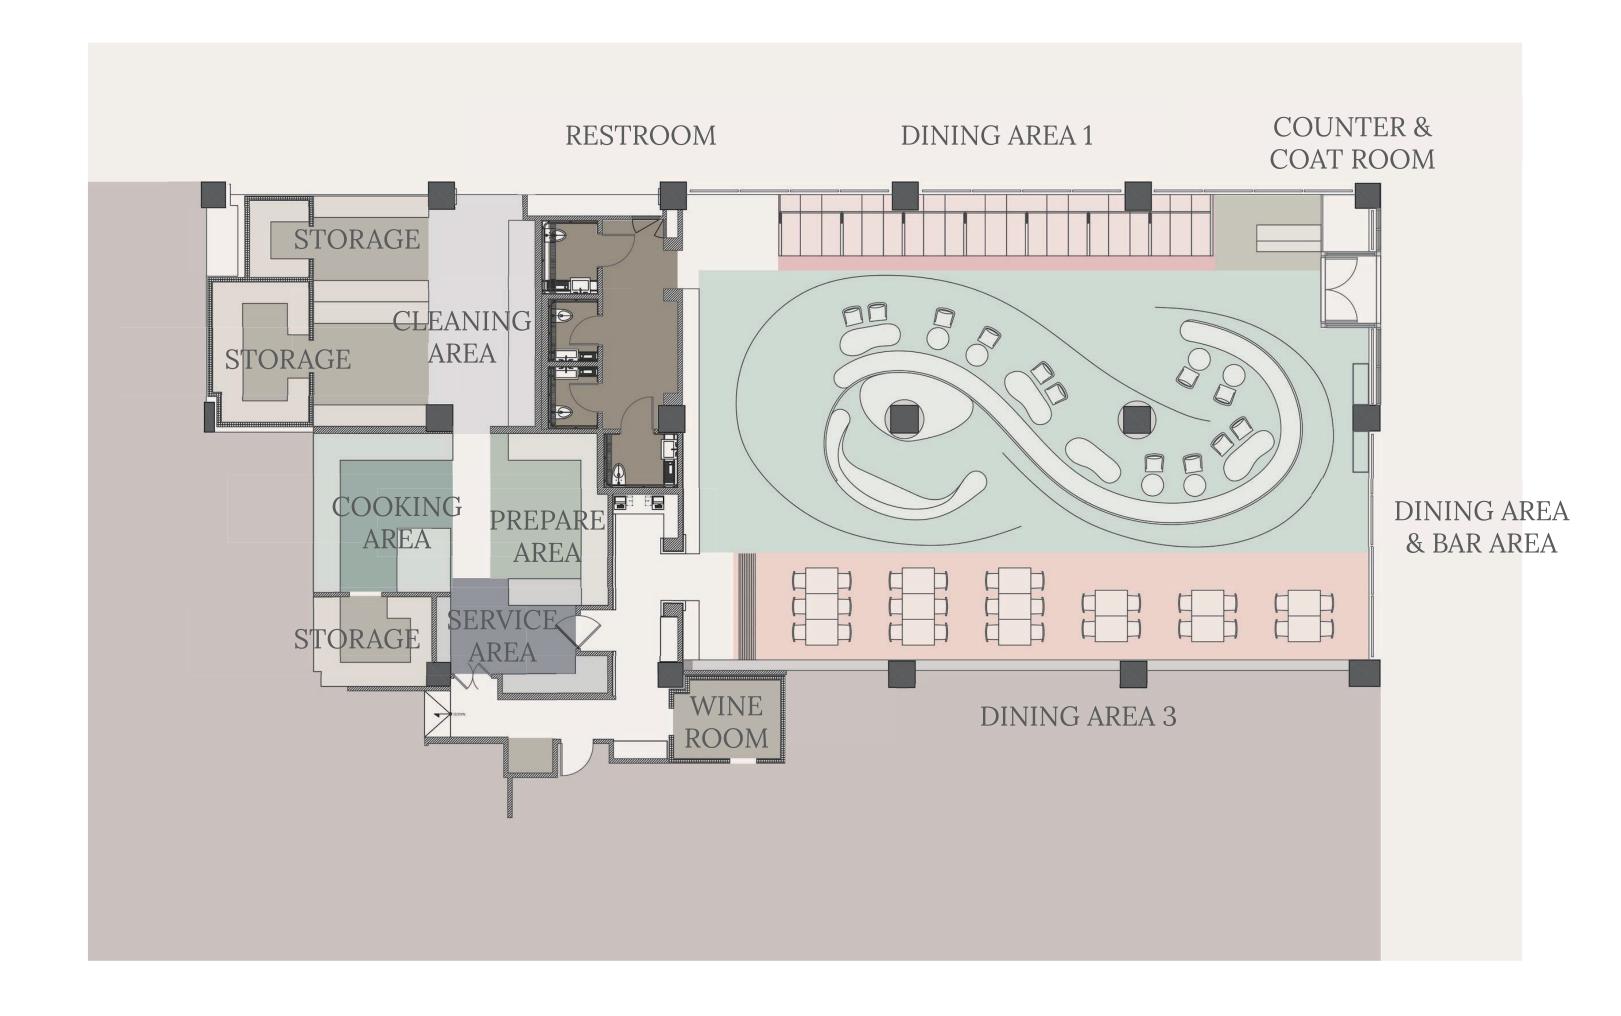

### GALLERY SPACE x FOOD SPACE

### STATEMENT

THIS RESTAURANT IS A COMBINATION OF FOOD SPACE AND PROJECTION GALLERY WHICH PROVIDE ARTISTS A CONCEPTUAL SPACE TO EXHIBIT THEIR ARTWORK AND ALLOW PEOPLE TO ENJOY THE ARTS IN A DIFFERENT WAY.

#### **DURING PANDEMIC**

MOST GALLERIES ARE CLOSED DURING PANDEMIC,
PEOPLE CAN ONLY SEE ARTWORKS ONLINE.
THIS RESTAURANT PROVIDE DINING SPACES WITH PARTITIONS
THAT ALLOW PEOPLE TO NOT ONLY EAT HERE
BUT ALSO ENJOY THE PROJECTION EXHIBITION.