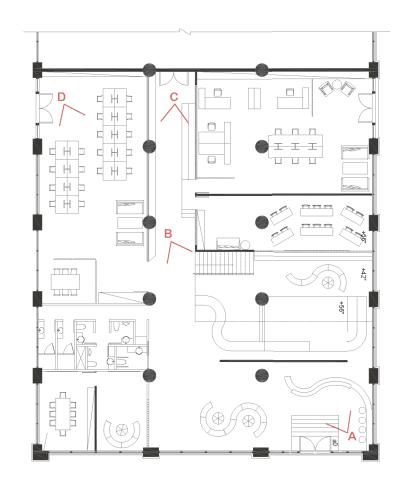

### **Concept Statement:**

As the music industry developing, the music is no longer the only element. The cooperation of artists in different fields is getting more and more important, so as the music and performance creating space. Curves are used to create spaces that can easily gather artists to cooperate.

Site



#### **Materials**



### **Choosen Furniture**

Kinzie Screen from HBF Standing Desk from Knoll Desk Chair from Knoll









Scale: 3/8" = 1'-1"







2F Plan Scale: 3/8" = 1'-1"



Section A-A' Scale: 3/8" = 1'-1"



Section A-A' Scale: 3/8" = 1'-1"























# PALETTE

—Library and Tourist Center in Buenos Aires, Argentina

Class: INT 715-05 FA19

Professor: Monica Kumar / Amanda Arikol

Name: YueMin Hu / JiWon Lee









Daytime Elevation Scale:3/8"=1'-0"





## Perspective







Perspective

### GALLERY SPACE x FOOD SPACE

### STATEMENT

THIS RESTAURANT IS A COMBINATION OF FOOD SPACE AND PROJECTION GALLERY WHICH PROVIDE ARTISTS A CONCEPTUAL SPACE TO EXHIBIT THEIR ARTWORK AND ALLOW PEOPLE TO ENJOY THE ARTS IN A DIFFERENT WAY.

#### **DURING PANDEMIC**

MOST GALLERIES ARE CLOSED DURING PANDEMIC,
PEOPLE CAN ONLY SEE ARTWORKS ONLINE.
THIS RESTAURANT PROVIDE DINING SPACES WITH PARTITIONS
THAT ALLOW PEOPLE TO NOT ONLY EAT HERE
BUT ALSO ENJOY THE PROJECTION EXHIBITION.





SECTION A



SECTION B



SECTION C