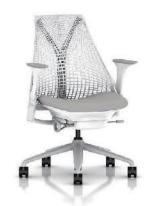

### **Choosen Furniture**

Kinzie Screen from HBF Standing Desk from Knoll Desk Chair from Knoll

Scale: 3/8" = 1'-1"

2F Plan Scale: 3/8" = 1'-1"

Section A-A' Scale: 3/8" = 1'-1"

Section A-A' Scale: 3/8" = 1'-1"