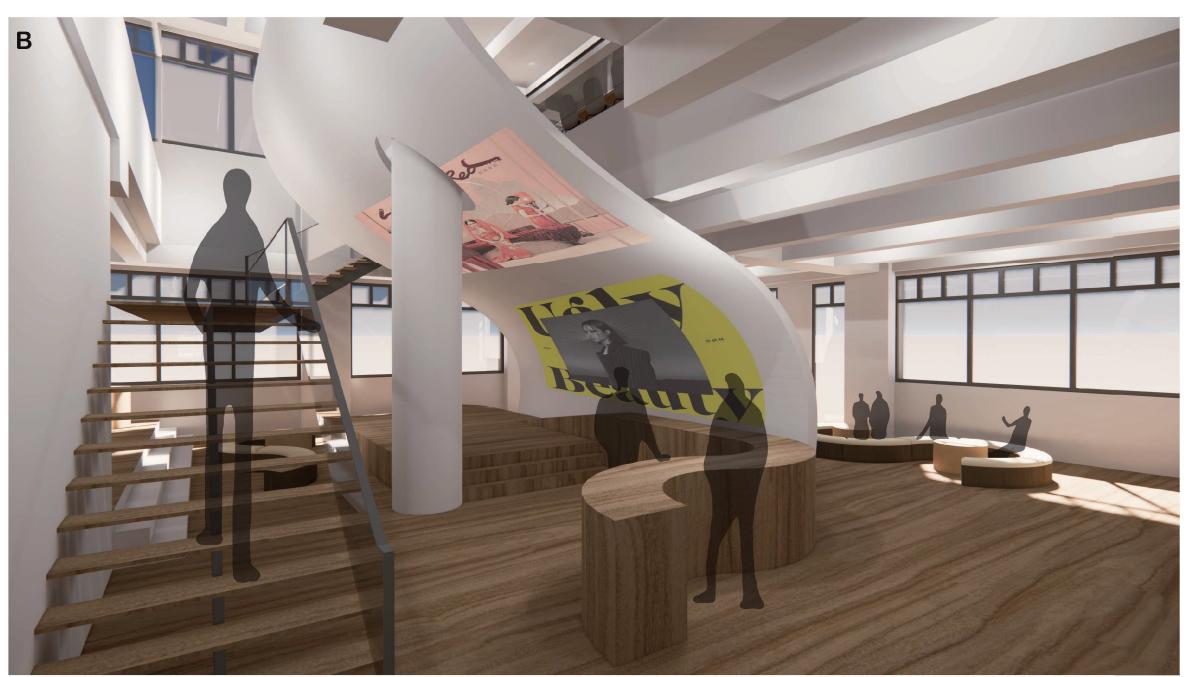

### **Concept Statement:**

As the music industry developing, the music is no longer the only element. The cooperation of artists in different fields is getting more and more important, so as the music and performance creating space. Curves are used to create spaces that can easily gather artists to cooperate.

### GALLERY SPACE x FOOD SPACE

### STATEMENT

THIS RESTAURANT IS A COMBINATION OF FOOD SPACE AND PROJECTION GALLERY WHICH PROVIDE ARTISTS A CONCEPTUAL SPACE TO EXHIBIT THEIR ARTWORK AND ALLOW PEOPLE TO ENJOY THE ARTS IN A DIFFERENT WAY.

#### **DURING PANDEMIC**

MOST GALLERIES ARE CLOSED DURING PANDEMIC,
PEOPLE CAN ONLY SEE ARTWORKS ONLINE.
THIS RESTAURANT PROVIDE DINING SPACES WITH PARTITIONS
THAT ALLOW PEOPLE TO NOT ONLY EAT HERE
BUT ALSO ENJOY THE PROJECTION EXHIBITION.