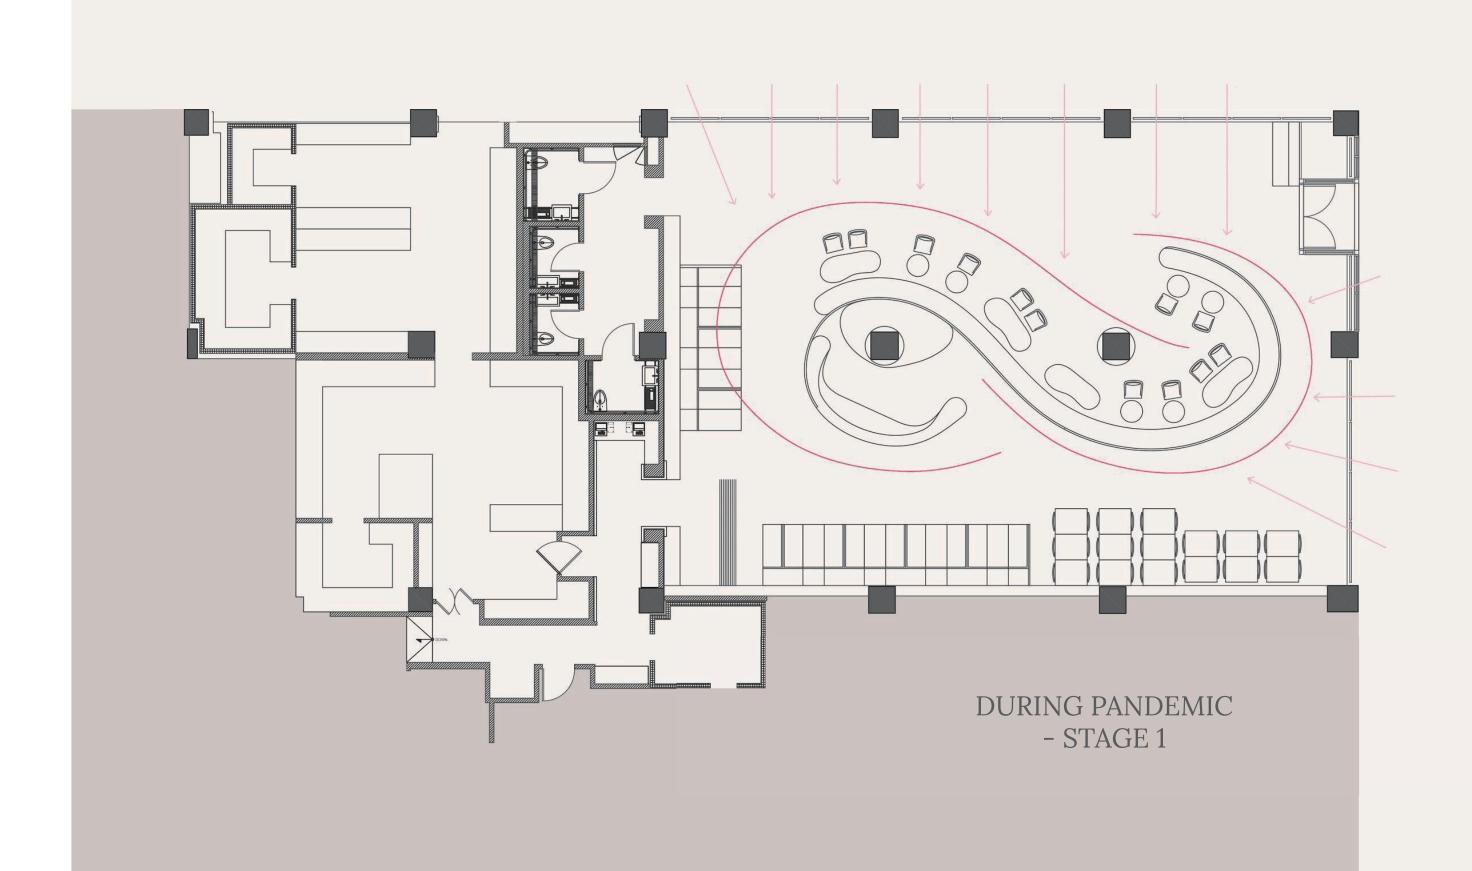

#### **DURING PANDEMIC**

MOST GALLERIES ARE CLOSED DURING PANDEMIC,
PEOPLE CAN ONLY SEE ARTWORKS ONLINE.
THIS RESTAURANT PROVIDE DINING SPACES WITH PARTITIONS
THAT ALLOW PEOPLE TO NOT ONLY EAT HERE
BUT ALSO ENJOY THE PROJECTION EXHIBITION.