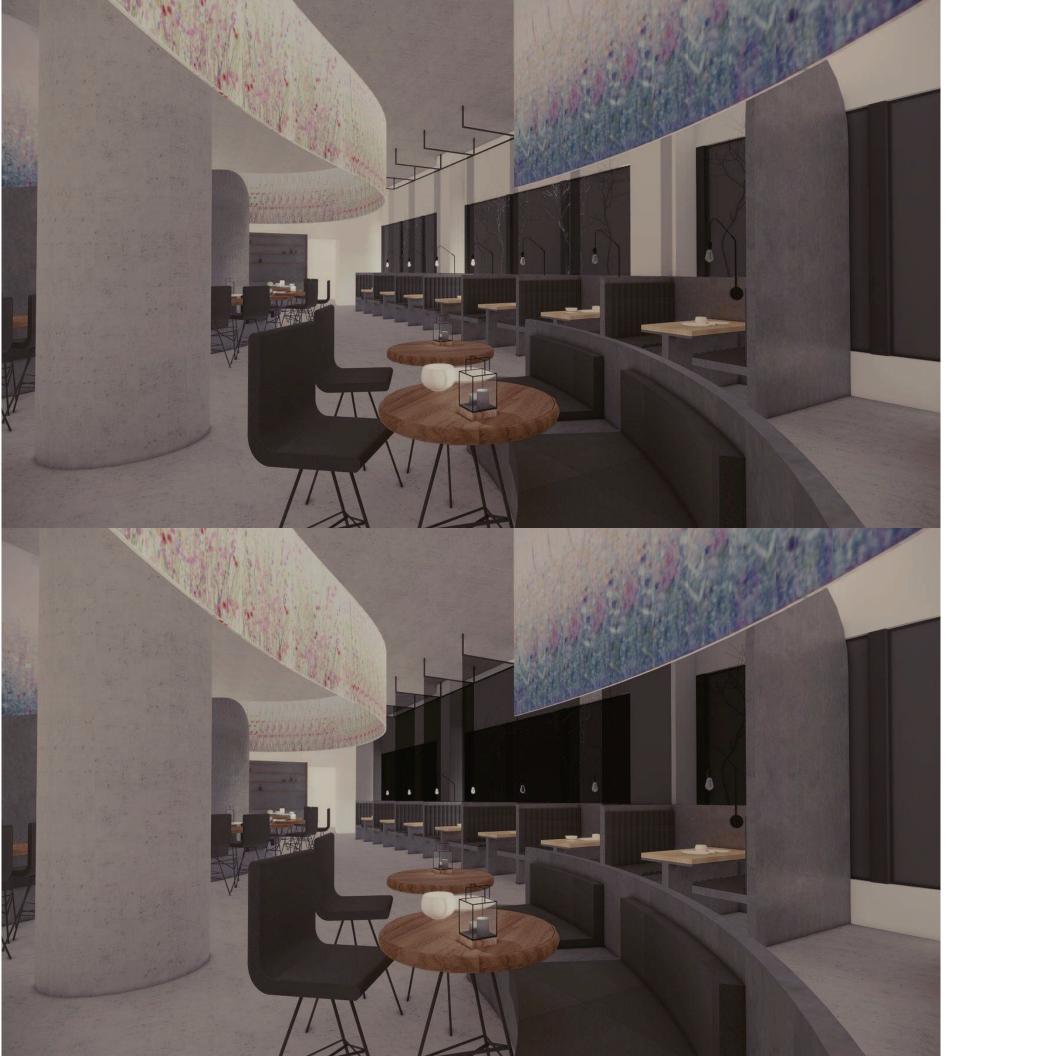

### GALLERY SPACE x FOOD SPACE

### STATEMENT

THIS RESTAURANT IS A COMBINATION OF FOOD SPACE AND PROJECTION GALLERY WHICH PROVIDE ARTISTS A CONCEPTUAL SPACE TO EXHIBIT THEIR ARTWORK AND ALLOW PEOPLE TO ENJOY THE ARTS IN A DIFFERENT WAY.