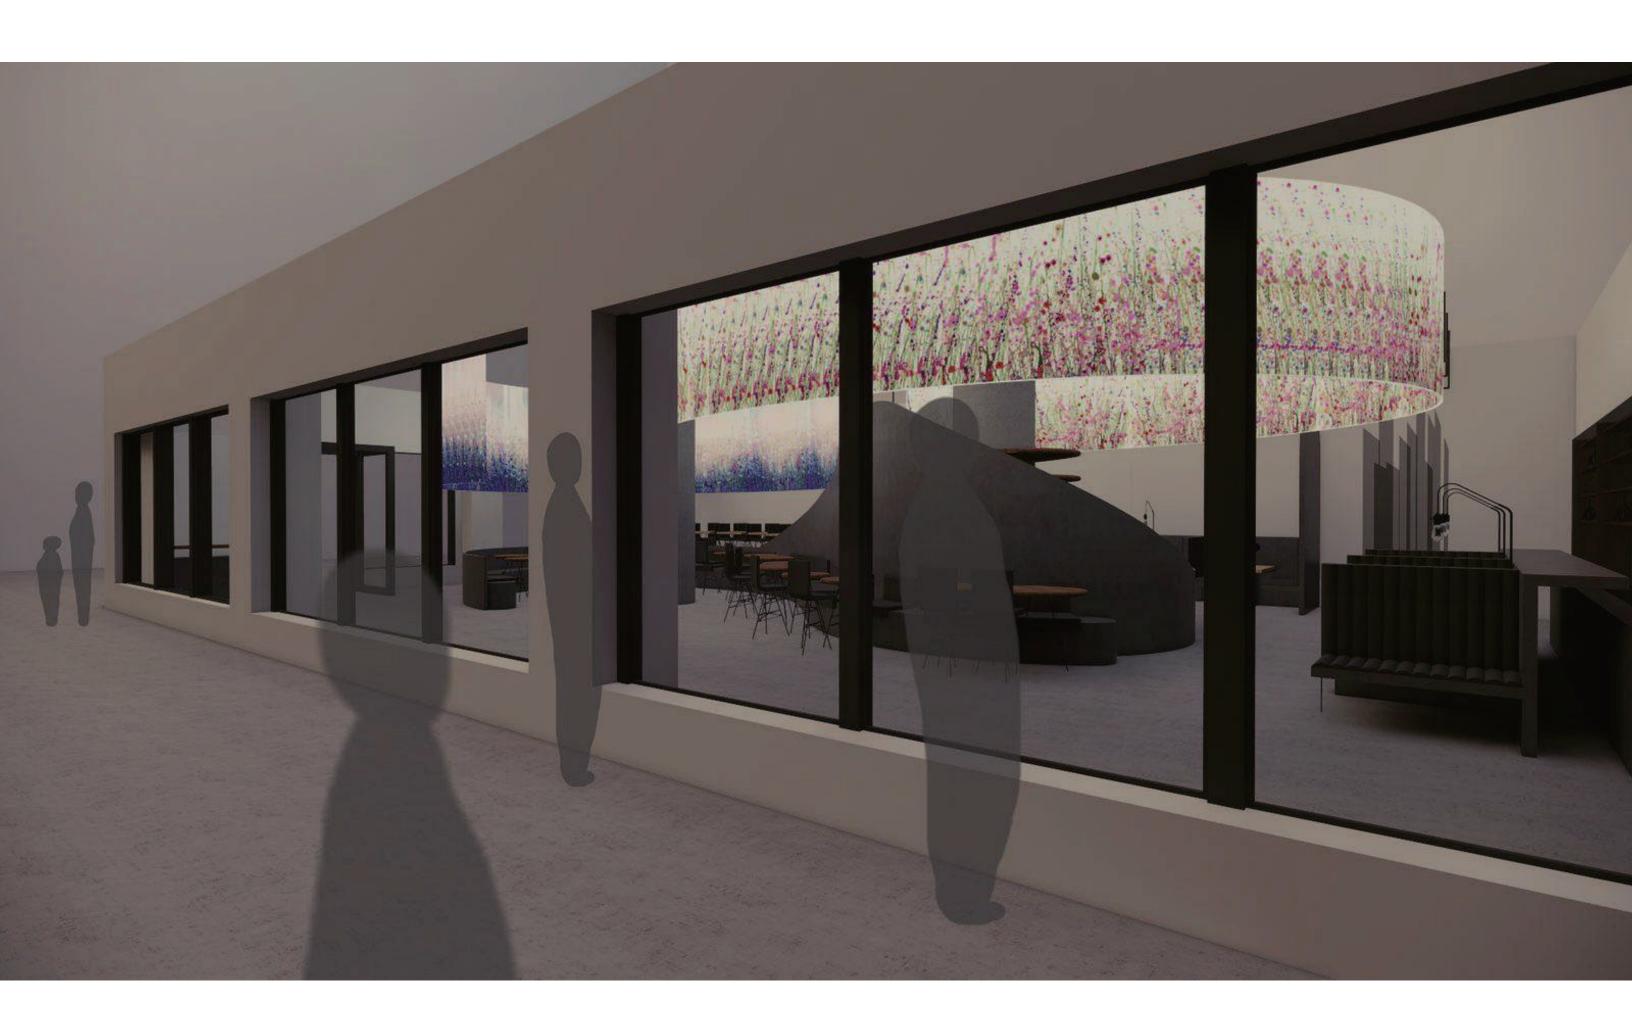

### GALLERY SPACE x FOOD SPACE

### STATEMENT

THIS RESTAURANT IS A COMBINATION OF FOOD SPACE AND PROJECTION GALLERY WHICH PROVIDE ARTISTS A CONCEPTUAL SPACE TO EXHIBIT THEIR ARTWORK AND ALLOW PEOPLE TO ENJOY THE ARTS IN A DIFFERENT WAY.

#### **DURING PANDEMIC**

MOST GALLERIES ARE CLOSED DURING PANDEMIC,
PEOPLE CAN ONLY SEE ARTWORKS ONLINE.
THIS RESTAURANT PROVIDE DINING SPACES WITH PARTITIONS
THAT ALLOW PEOPLE TO NOT ONLY EAT HERE
BUT ALSO ENJOY THE PROJECTION EXHIBITION.