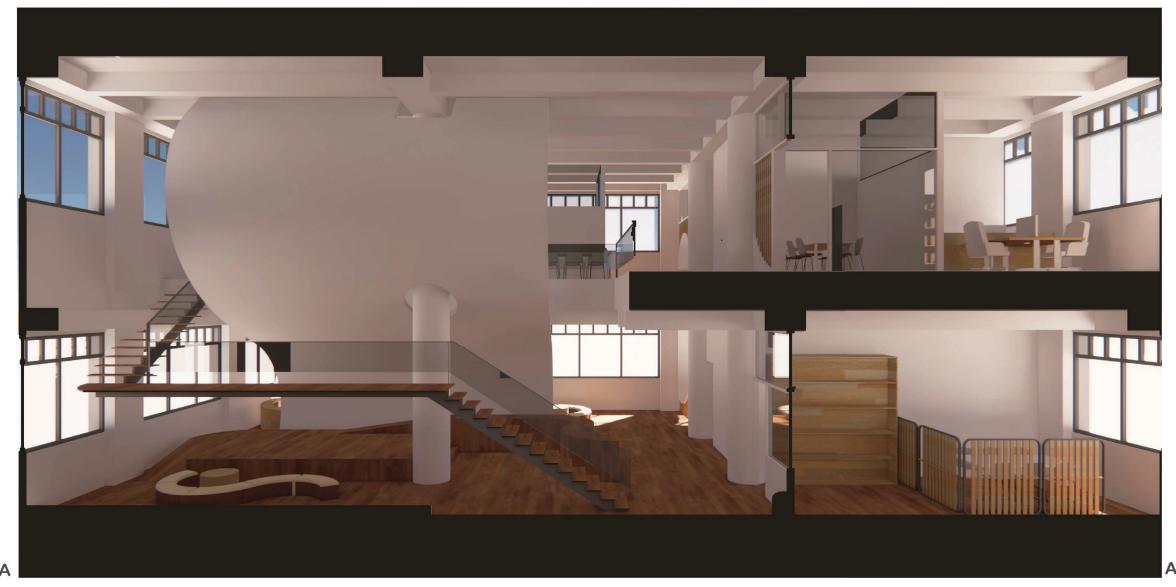

### **Choosen Furniture**

Kinzie Screen from HBF Standing Desk from Knoll Desk Chair from Knoll

Scale: 3/8" = 1'-1"

2F Plan Scale: 3/8" = 1'-1"

Section A-A' Scale: 3/8" = 1'-1"

Section A-A' Scale: 3/8" = 1'-1"