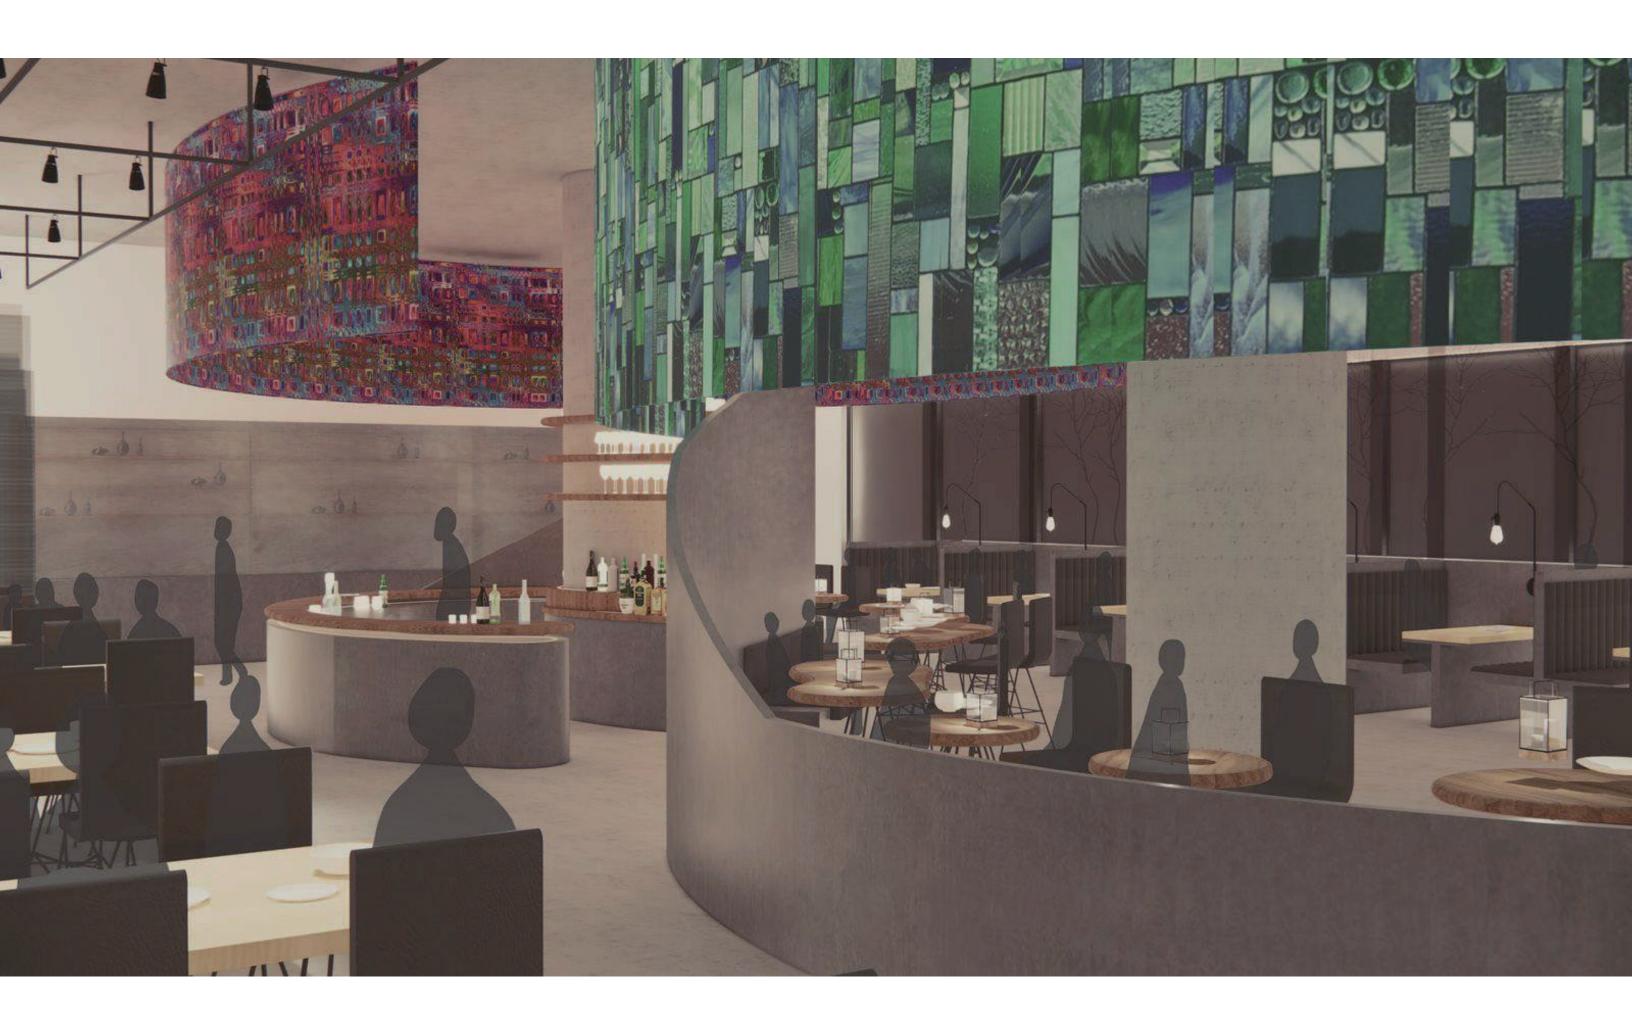

### GALLERY SPACE x FOOD SPACE

### STATEMENT

THIS RESTAURANT IS A COMBINATION OF FOOD SPACE AND PROJECTION GALLERY WHICH PROVIDE ARTISTS A CONCEPTUAL SPACE TO EXHIBIT THEIR ARTWORK AND ALLOW PEOPLE TO ENJOY THE ARTS IN A DIFFERENT WAY.

#### **DURING PANDEMIC**

MOST GALLERIES ARE CLOSED DURING PANDEMIC,
PEOPLE CAN ONLY SEE ARTWORKS ONLINE.
THIS RESTAURANT PROVIDE DINING SPACES WITH PARTITIONS
THAT ALLOW PEOPLE TO NOT ONLY EAT HERE
BUT ALSO ENJOY THE PROJECTION EXHIBITION.