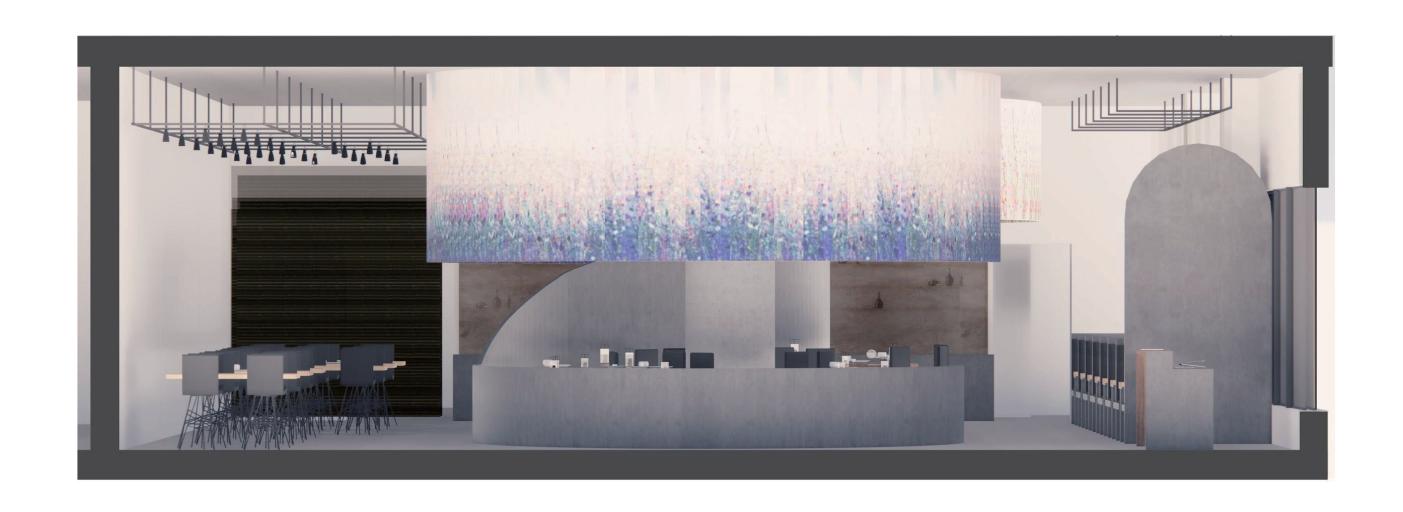

### GALLERY SPACE x FOOD SPACE

### STATEMENT

THIS RESTAURANT IS A COMBINATION OF FOOD SPACE AND PROJECTION GALLERY WHICH PROVIDE ARTISTS A CONCEPTUAL SPACE TO EXHIBIT THEIR ARTWORK AND ALLOW PEOPLE TO ENJOY THE ARTS IN A DIFFERENT WAY.

#### **DURING PANDEMIC**

MOST GALLERIES ARE CLOSED DURING PANDEMIC,
PEOPLE CAN ONLY SEE ARTWORKS ONLINE.
THIS RESTAURANT PROVIDE DINING SPACES WITH PARTITIONS
THAT ALLOW PEOPLE TO NOT ONLY EAT HERE
BUT ALSO ENJOY THE PROJECTION EXHIBITION.

SECTION A

SECTION B

SECTION C