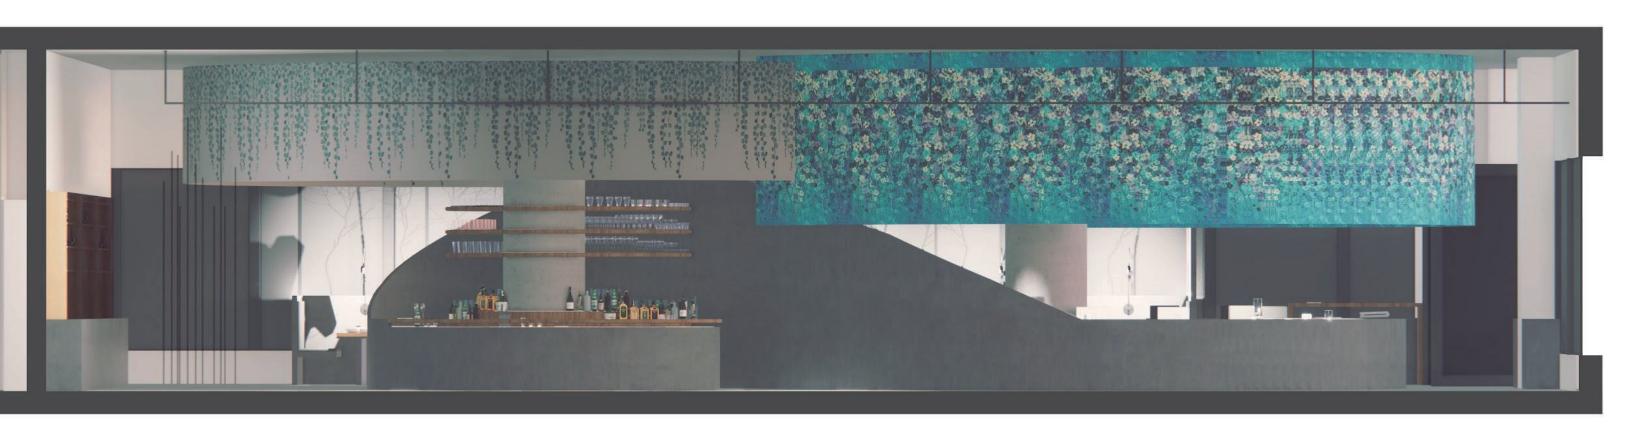

3/8" = 1'-1"



Section A-A' Scale: 3/8" = 1'-1"























# PALETTE

—Library and Tourist Center in Buenos Aires, Argentina

Class: INT 715-05 FA19

Professor: Monica Kumar / Amanda Arikol

Name: YueMin Hu / JiWon Lee









Daytime Elevation Scale:3/8"=1'-0"





## Perspective







Perspective

### GALLERY SPACE x FOOD SPACE

### STATEMENT

THIS RESTAURANT IS A COMBINATION OF FOOD SPACE AND PROJECTION GALLERY WHICH PROVIDE ARTISTS A CONCEPTUAL SPACE TO EXHIBIT THEIR ARTWORK AND ALLOW PEOPLE TO ENJOY THE ARTS IN A DIFFERENT WAY.

#### **DURING PANDEMIC**

MOST GALLERIES ARE CLOSED DURING PANDEMIC,
PEOPLE CAN ONLY SEE ARTWORKS ONLINE.
THIS RESTAURANT PROVIDE DINING SPACES WITH PARTITIONS
THAT ALLOW PEOPLE TO NOT ONLY EAT HERE
BUT ALSO ENJOY THE PROJECTION EXHIBITION.





SECTION A



SECTION B



SECTION C