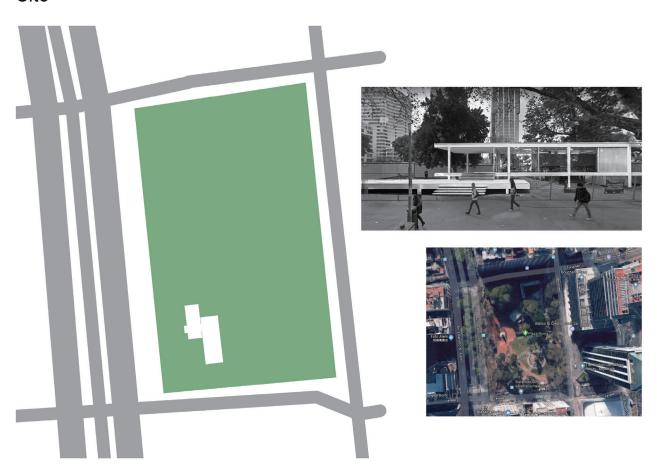

Site

# PALETTE

—Library and Tourist Center in Buenos Aires, Argentina

Class: INT 715-05 FA19

Professor: Monica Kumar / Amanda Arikol

Name: YueMin Hu / JiWon Lee

Daytime Elevation Scale:3/8"=1'-0"