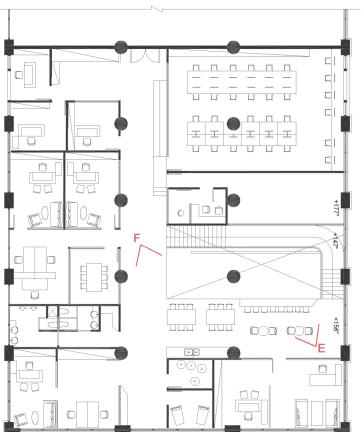

### **Choosen Furniture**

Kinzie Screen from HBF Standing Desk from Knoll Desk Chair from Knoll

Scale: 3/8" = 1'-1"

2F Plan Scale: 3/8" = 1'-1"

Section A-A' Scale: 3/8" = 1'-1"

Section A-A' Scale: 3/8" = 1'-1"

SECTION A

SECTION B

SECTION C