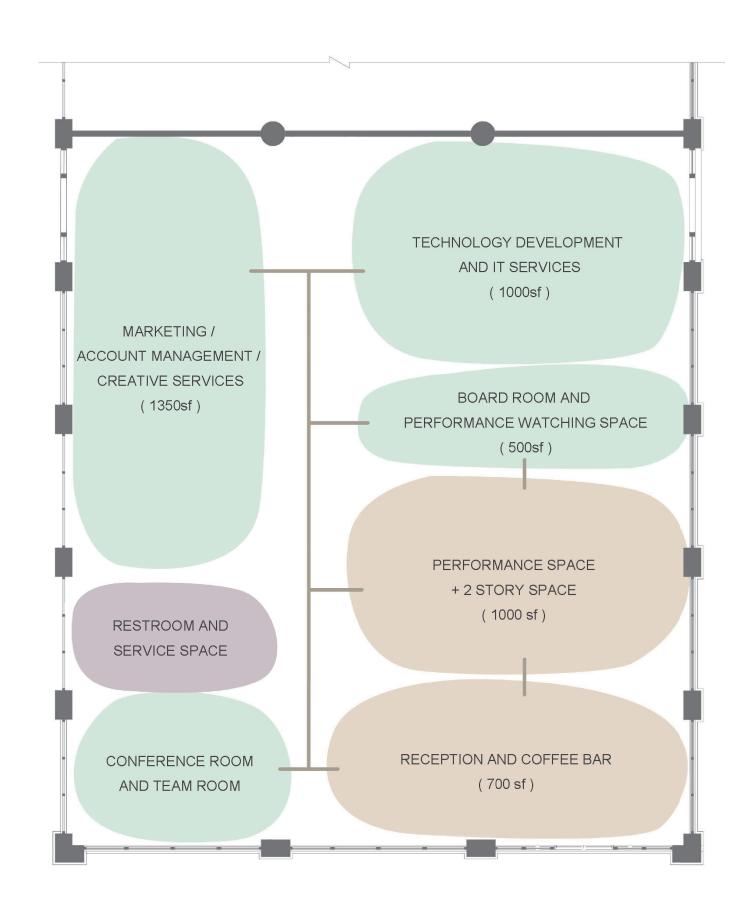

### **Concept Statement:**

As the music industry developing, the music is no longer the only element. The cooperation of artists in different fields is getting more and more important, so as the music and performance creating space. Curves are used to create spaces that can easily gather artists to cooperate.