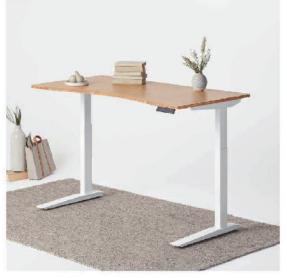

### **Choosen Furniture**

Kinzie Screen from HBF Standing Desk from Knoll Desk Chair from Knoll

Scale: 3/8" = 1'-1"

2F Plan Scale: 3/8" = 1'-1"

Section A-A' Scale: 3/8" = 1'-1"

Section A-A' Scale: 3/8" = 1'-1"